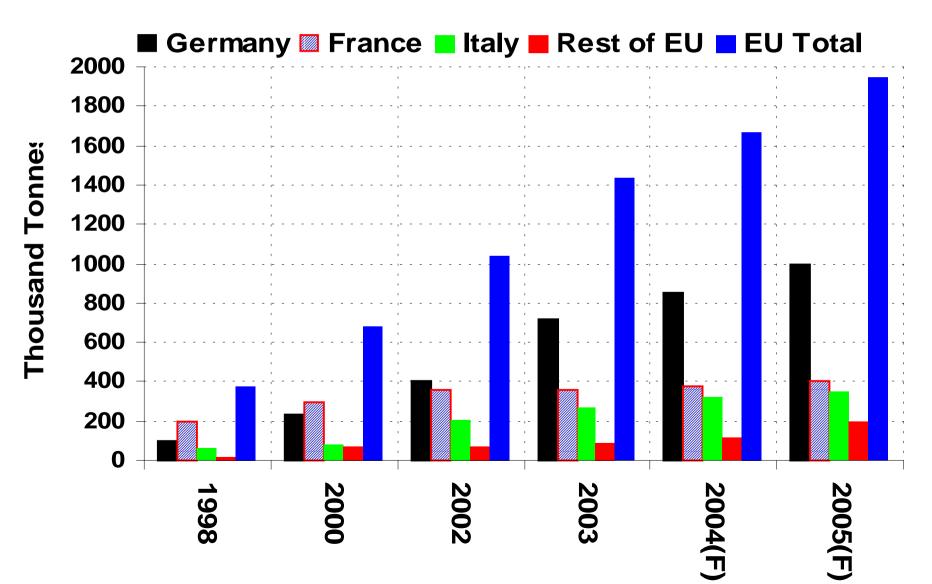

#### In the last 10 years:

- Regional Oil Deficits have increased by over 15 million MT
- All that has been met by increases in Palm & Soya exports
- 70% has come from Palm Oil
- of which 35% has come from Indonesia alone
- •Predictions for the future?