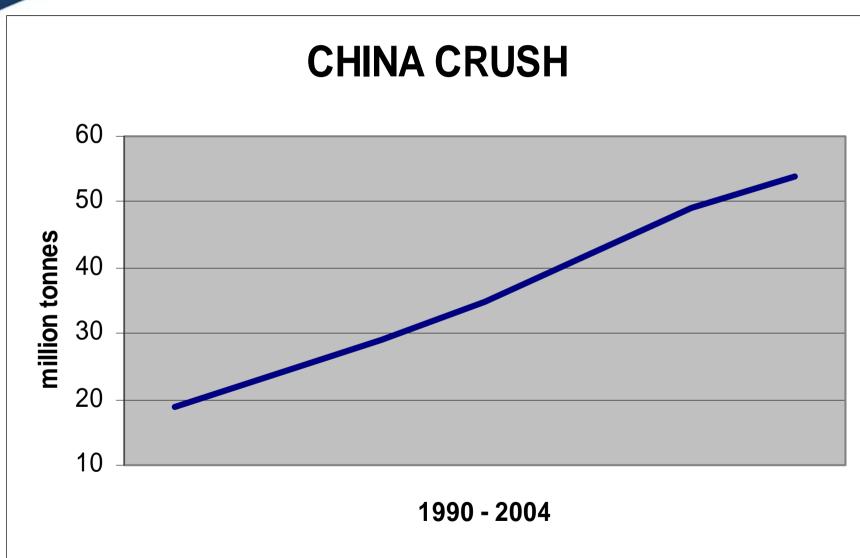

#### In the last 10 years:

- Regional Oil Deficits have increased by over 15 million MT
- All that has been met by increases in Palm & Soya exports
- 70% has come from Palm Oil
- of which 35% has come from Indonesia alone
- •Predictions for the future?