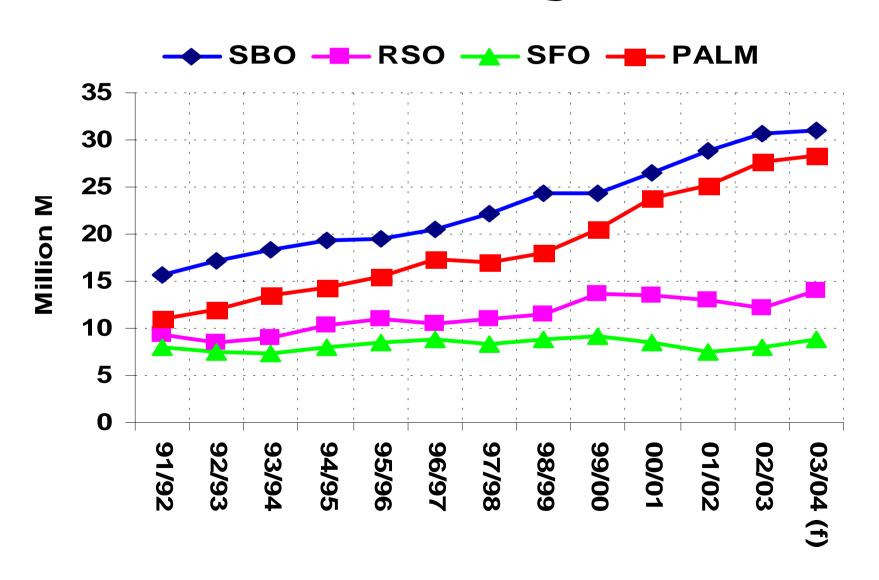

iveness of using tropical fats, which do not require partial hydrogenation. However, we urge you to carefully consider the consequences of raising the level of heart-unhealthy fats as a solution to the trans fats issue"

John Becherer

CEO

United Soybean Board

Steve Censky

CEO

American Soybean Association

18 June 2004



# European 'Non-Food"







# **Biodiesel**



### Biodiesel

- EU commitment to renewable energy resources
- UK introduced 20p/litre duty discount for biodiesel
- EU mandated target for 2% biofuels by 2005, 5.75% by 2010 and 10% by 2020

(so 2010 target approx. 10.2 mio tonnes biodiesel)

Therefore enormous pressure on supplies of non-GM food oils in Europe......where will the oil come from ?



# Growth in Biodiesel Production





## WorldGrowthin Vegetable Oils





### World Market Share by Oil source



Palm & Soya Share (Right Axis)

# Mexican Palm Oil Market

Sourcing



- Honduras
- Guatemala
- Mal/Indo
- Costa Rica
- Ecuador
- Colombia
- Mexico



#### In the last 10 years:

- Regional Oil Deficits have increased by over 15 million MT
- All that has been met by increases in Palm & Soya exports
- 70% has come from Palm Oil
- of which 35% has come from Indonesia alone
- •Predictions for the future?



# **Genetic Modification**



# GM in Europe

- Europe only grows non-GM Oilseeds
- Soya oil now mostly GM and price discounted due to unacceptability
- Most European refineries are now "GM Free"
- European consumers paying a premium for our GM free stance?
- Can't use GM oil for biodiesel due to non-GM glycerine byproduct









#### Beeten

C