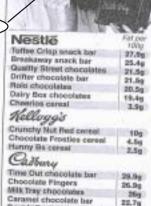

Dieg are used in. 
These burner Berker. Children of September of the Theoretic September of Sept

Double Decker chocoline bar 20.9g

Chocolate digestive biscuits | 24.2g

**CHMINVITTIES** 

Digestive bisoutts