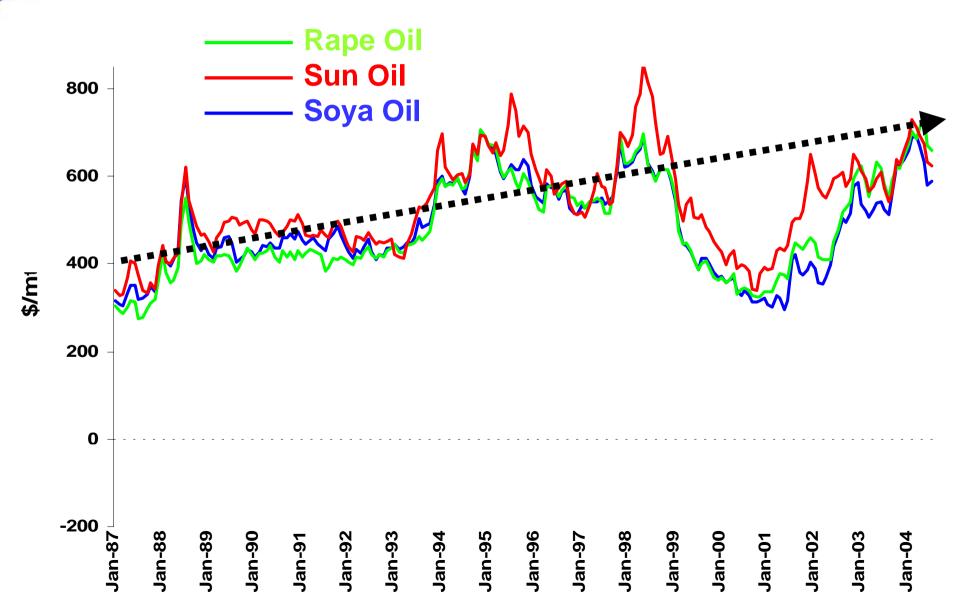

@ 32 million tonnes
- Palm @ 28 Million tonnes
- Palm set to double in next 20 years
- More land required
- Maybe 10 million hectares!
- Does this me an rain forest?



# Sustainable Agriculture





# Sustainable Agriculture

Complex, and not easy in a few minutes but here goes...

- Environmental land use, water table, pollution, nature ....
- Human rights land tenure, wages, conditions, children....
- Economics wealth creation, socialist capitalism!



# NGO /Consum er reaction

- <900 NGO's in 1956
- Now > 20,000
- 1 in 20 Americans paid up members!!



# The 3 Pronged Solution

- NGO's more recent tactics.
- But they can still only point!!!!! So ...
- Governments must legislate
- Technology must invent
- Private sector must invest





**FUNDAMENTALS** 

#### Prices - 1987 to 2004







# Keymessages.....

- Sustainability
- **⇔** GMO
- \* Health......Trans Saturated Fats
- Free Trade WTO
- Demand Growth Supply Limitations what next?
- The Role of the IASC



#### THANK YOU

AND MAYBE SEE YOU IN MUMBAI IN JANUARY 2005