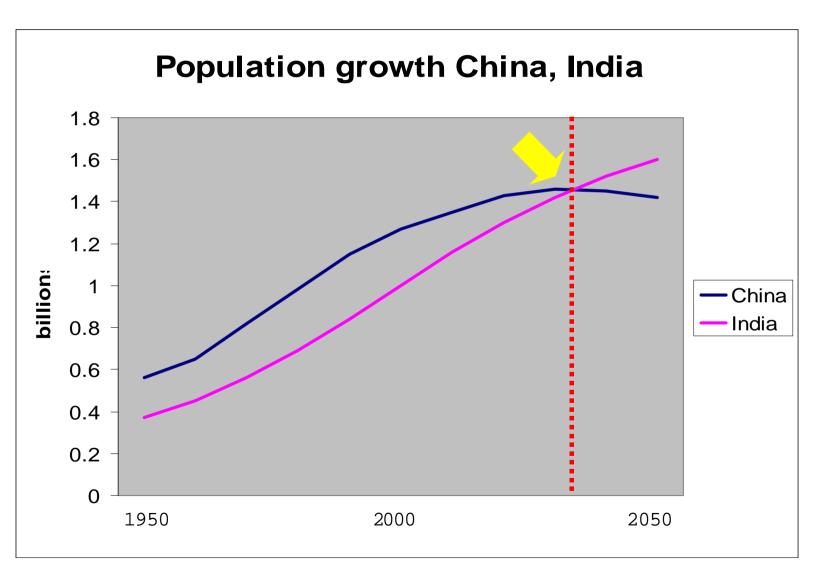

Health issues

STIMULANTS

SUPPRESSORS

SIDE SHOWS

•Population

FUNDAMENTALS

**Tonnes** 