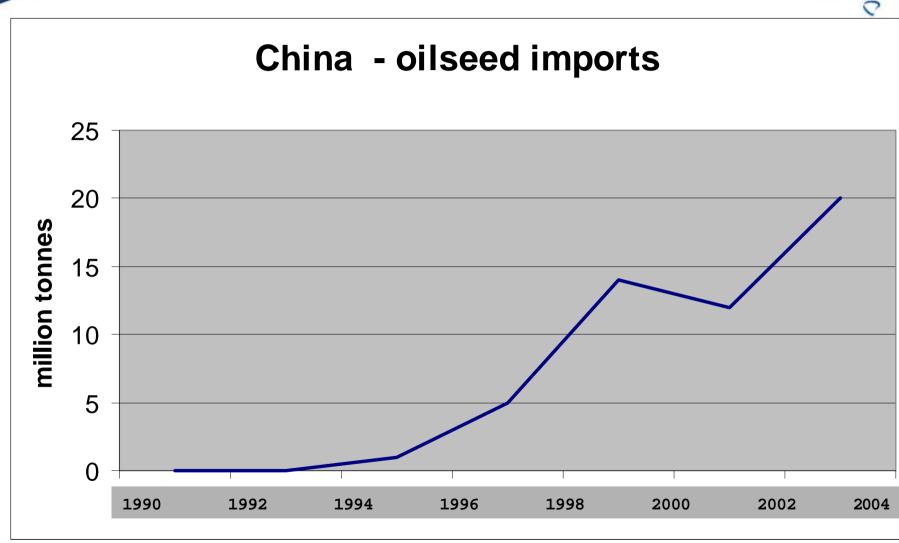

#### In the last 10 years:

- Regional Oil Deficits have increased by over 15 million MT
- All that has been met by increases in Palm & Soya exports
- 70% has come from Palm Oil
- of which 35% has come from Indonesia alone
- •Predictions for the future?