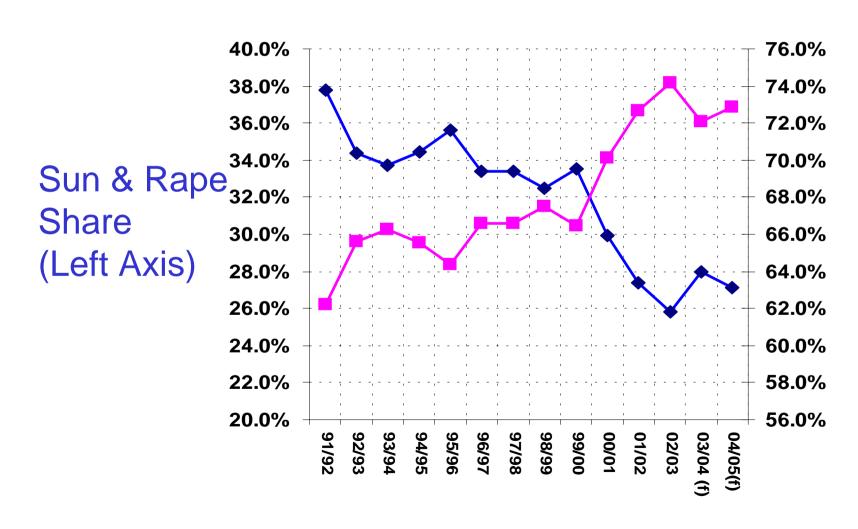

ot require partial hydrogenation. However, we urge you to carefully consider the consequences of raising the level of heart-unhealthy fats as a solution to the trans fats issue"

John Becherer

CEO

United Soybean Board

Steve Censky

CEO

American Soybean Association

18 June 2004



# European 'Non-Food"







# **Biodiesel**



### Biodiesel

- EU commitment to renewable energy resources
- UK introduced 20p/litre duty discount for biodiesel
- EU mandated target for 2% biofuels by 2005, 5.75% by 2010 and 10% by 2020

(so 2010 target approx. 10.2 mio tonnes biodiesel)

Therefore enormous pressure on supplies of non-GM food oils in Europe......where will the oil come from ?



# Growth in Biodiesel Production





## WorldGrowthin Vegetable Oils





### World Market Share by Oil source



Palm & Soya Share (Right Axis)

# Mexican Palm Oil Market

Sourcing



- Honduras
- Guatemala
- Mal/Indo
- Costa Rica
- Ecuador
- Colombia
- Mexico



#### In the last 10 years:

- Regional Oil Deficits have increased by over 15 million MT
- All that has been met by increases in Palm & Soya exports
- 70% has come from Palm Oil
- of which 35% has come from Indonesia alone
- •Predictions for the future?



# **Genetic Modification**



# GM in Europe

- Europe only grows non-GM Oilseeds
- Soya oil now mostly GM and price discounted due to unacceptability
- Most European refineries are now "GM Free"
- European consumers paying a premium for our GM free stance?
- Can't use GM oil for biodiesel due to non-GM glycerine byproduct









#### Beeten

Cost of sugar production, cents/lb Selected