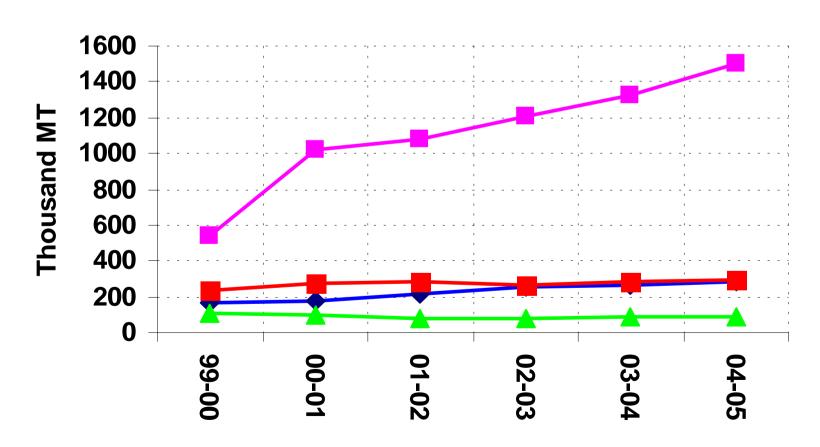

ower          | 12   | 23   | 65   | _     |
| Rapeseed           | 7    | 58   | 25   | _     |
| High Oleic<br>Rape | 7    | 74   | 18   | -     |
| Part Hard<br>Rape  | 10   | 63   | 12   | 15    |
| Palm               | 50   | 40   | 10   | _     |



#### Tran

USA Lá

Trend t

Danish

No cum

EFSA 1

UK (ar

No cun

Increas



www.bantransfats.com

ΓFA

**IFA** 





# American Anti-palm Campaign?

"We are aware of the short-term attractiveness of using tropical fats, which do not require partial hydrogenation. However, we urge you to carefully consider the consequences of raising the level of heart-unhealthy fats as a solution to the trans fats issue"

John Becherer

CEO

United Soybean Board

Steve Censky

CEO

American Soybean Association

18 June 2004



# European 'Non-Food"







# **Biodiesel**



### Biodiesel

- EU commitment to renewable energy resources
- UK introduced 20p/litre duty discount for biodiesel
- EU mandated target for 2% biofuels by 2005, 5.75% by 2010 and 10% by 2020

(so 2010 target approx. 10.2 mio tonnes biodiesel)

Therefore enormous pressure on supplies of non-GM food oils in Europe......where will the oil come from ?



# Growth in Biodiesel Production





## WorldGrowthin Vegetable Oils





### World Market Share by Oil source



Palm & Soya Share (Right Axis)

# Mexican Palm Oil Market

Sourcing



- Honduras
- Guatemala
- Mal/Indo
- Costa Rica
- Ecuador
- Colombia
- Mexico



#### In the last 10 years:

- Regional Oil Deficits have increased by over 15 million MT
- All that has been met by increases in Palm & Soya exports
- 70% has