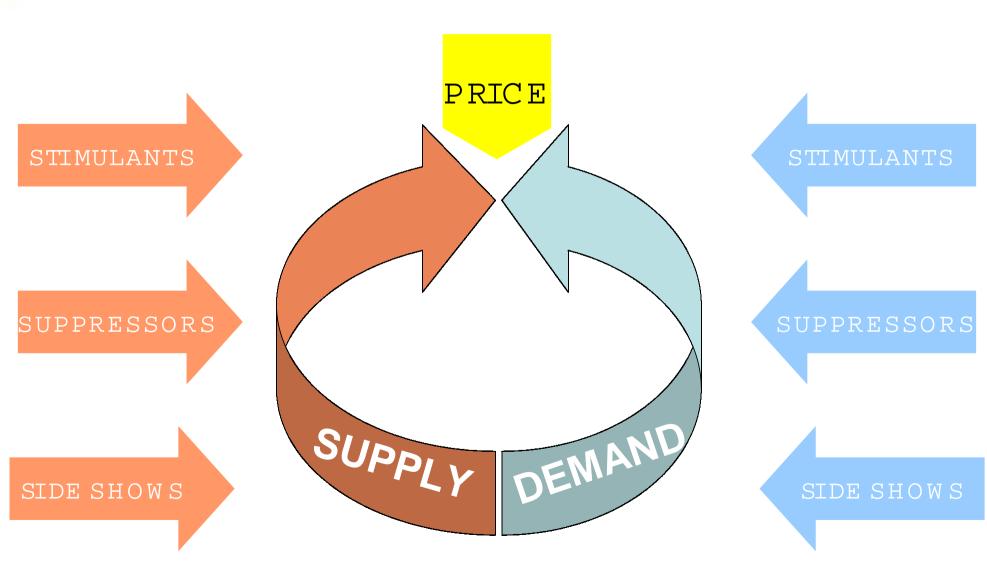

•Agrono mic progress

-GMO

SUPPRESSORS

•Trade Policy

•Environmental/Sustainability

SIDE SHOWS

Softs vs Hard oils

**Qualitative** issues

FUNDAMENTALS

•Land area

•Climate

•Per capita consumption

Economic development

•Trade Policy

Health issues

•Biodiesel

Health issues

STIMULANTS

SUPPRESSORS

SIDE SHOWS

•Population

FUNDAMENTALS

**Tonnes** 