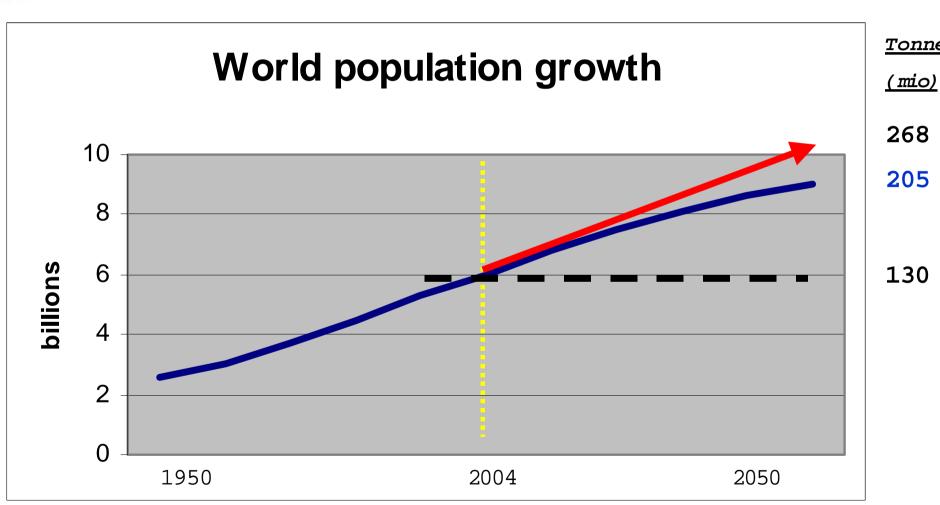

Health issues

STIMULANTS

SUPPRESSORS

SIDE SHOWS

•Population

FUNDAMENTALS

**Tonnes** 

# Food Supply

- NEEDS TO GROW!!!
- Soya @ 32 million tonnes
- Palm @ 28 Million tonnes
- Palm set to double in next 20 years
- More land required
- Maybe 10 million hectares!
- Does this me an rain forest?