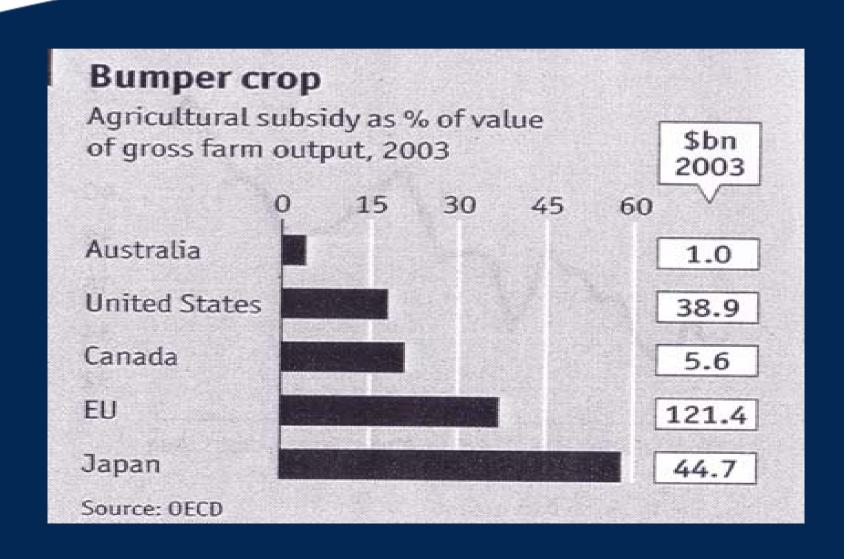

#### In the last 10 years:

- Regional Oil Deficits have increased by over 15 million MT
- All that has been met by increases in Palm & Soya exports
- 70% has come from Palm Oil
- of which 35% has come from Indonesia alone
- •Predictions for the future?